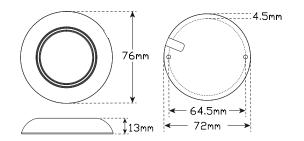

## **Small Round Interior/Exterior Lamp**

- High Brightness LEDs
- Natural White Light 4500K
- 350 Raw Lumen
- 220 Effective Lumen
- Voltage Range 10-30 Volt
- Low Profile Design
- 2 Year Warranty

| Function                | Interior/Exterior Lamp           |
|-------------------------|----------------------------------|
| Size                    | 76mm x 13mm                      |
| Voltage                 | 10V - 30V                        |
| LED Qty                 | 10                               |
| Lumen                   | 220 Effective Lumen              |
| Cable                   | 20cm cable                       |
|                         |                                  |
| Draw @12V               | 0.2A                             |
| Draw @12V<br>Lens/Cover | 0.2A<br>Polycarbonate            |
|                         | 012, (                           |
| Lens/Cover              | Polycarbonate                    |
| Lens/Cover<br>Base      | Polycarbonate<br>Aluminium ADC12 |